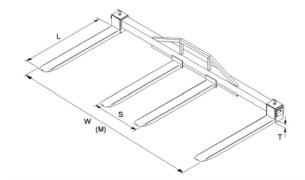

## **Ordering Information:-**

- Product Size& Weight?
- Type of Product?
- Dimensions S,L,W and M?
- Ground Clearance of Product (T)?
- Fork Width, length and thickness?
- Truck Capacity?

This attachment is manufactured to suit individual trucks and applications. It is important that the information below is provided when ordering.

| Model<br>Ref. | W (maximum width) | M (minimum<br>width) | L (Attachment fork length) | S (optimum truck spread) | T (Max fork thickness) |
|---------------|-------------------|----------------------|----------------------------|--------------------------|------------------------|
| AFFA-1.0      |                   |                      |                            |                          |                        |
| AFFA-2.0      |                   |                      |                            |                          |                        |
| AFFA-3.0      |                   |                      |                            |                          |                        |

www.forklift-attachments.co.uk
email: sales@forklift-attachments.co.uk

- Attachment fork length (L) must exceed truck fork length by more than 50%
- Maximum lateral adjustment is 1000mm

Freephone
0800
028 3332
Call now for your personal