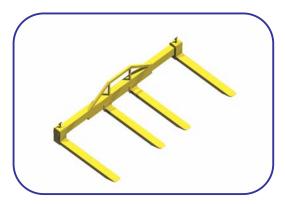

## **Adjustable Four Fork Attachment**

The safe solution for handling varying width wide loads

## Use:-

Designed for use when handling extra wide loads where the pallet width varies or where the pallet bearer position varies substantially. The outer forks can be moved in or out to suit the variations in pallet or load.