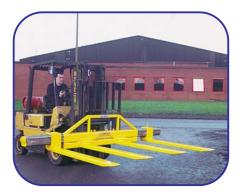

## **Adjustable Four Fork Attachment**

The safe solution for handling varying width wide loads

## Use:-

Designed for use when handling extra wide loads where the pallet width varies or where the pallet bearer position varies substantially. The outer forks can be moved in or out to suit the variations in pallet or load.