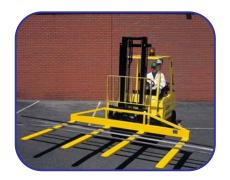

## **Four Fork Attachment**

The safe solution for handling wide loads

## Use:-

Designed for use when handling extra wide pallets or long products such as steel or plastic pipes, steel flats, plastic extrusions or timber. The truck forks slide into the inner sleeves and the outer forks support and balance the load for safety and the reduction of product damage.