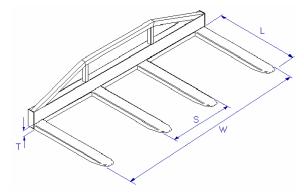

## Ordering Information :-

Product Size & Weight?
Type of Product?
Dimensions S,W and L?
Ground Clearance of Product (T)?
Fork Width & Thickness?
Truck Capacity?

This attachment is manufactured to suit individual trucks and applications. It is important that the information below is provided when ordering.

|   | Model  | W (overall | L (Attachment fork | S (optimum truck | T (Max fork |
|---|--------|------------|--------------------|------------------|-------------|
|   | Ref.   | width)     | length)            | spread)          | thickness)  |
| F | FA-1.0 |            |                    |                  |             |
| F | FA-2.0 |            |                    |                  |             |
| F | FA-3.0 |            |                    |                  |             |
| F | FA-4.0 |            |                    |                  |             |
| F | FA-5.0 |            |                    |                  |             |